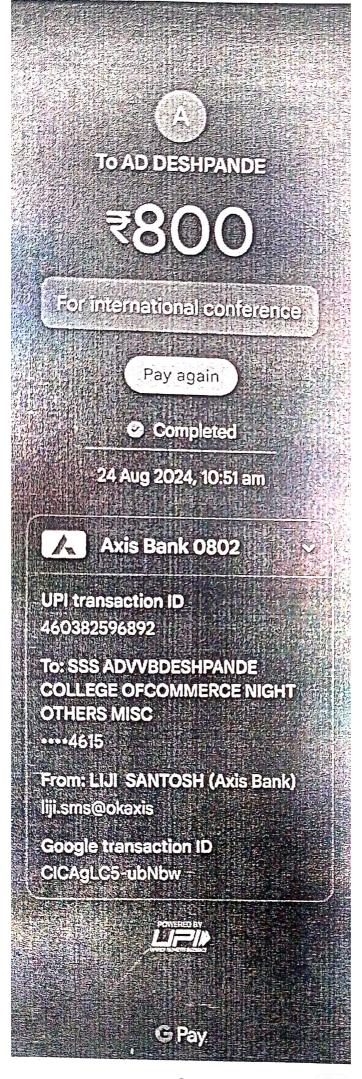

Through:

Degree College - Petty Cash Exp.

On Account of:

CASH PAID TO DR. LIJI SANTOSH MADAM TOWARDS REIMBURSEMENT OF PARTICIPATION FEE& PRESENTED PAPER TITLE VIDE RECEIPT & CERTIFICATE ATTACHED.

Amount (in words):

INR Eight Hundred Only

₹ 800.00

Checker Signature

**Authorised Signatory** 

Dated: 20-Sep-24

Receiver's Signature: